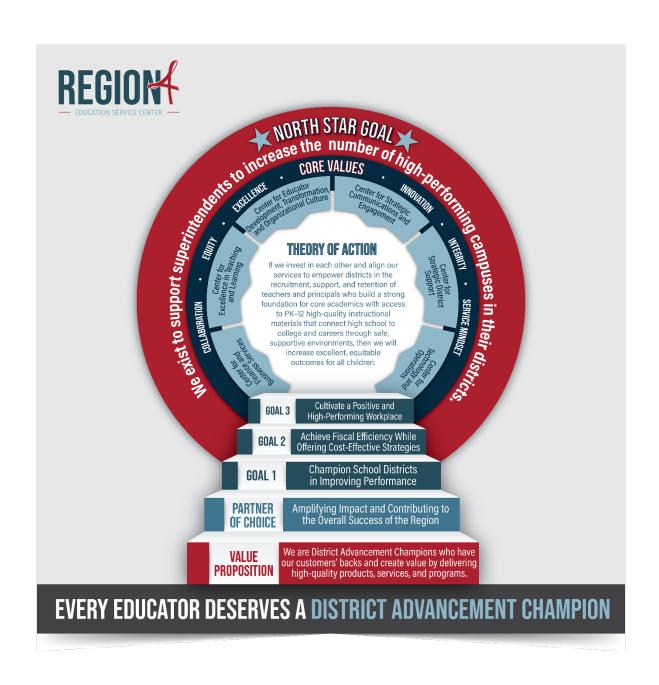

4 Board Member

Mr. Richard Kershner, Royal ISD, VP Membership

#### <u>State.Board.of.Education.Superintendent.Representatives</u>

Dr. Benny Soileau, Huffman ISD

Dr. Martha Salazar-Zamora, Tomball ISD

#### Texas.Rural.Schools.Task.Force

Dr. Robert Bostic, Stafford MSD

### <u>Commissioner's Advisory.Cabinet.of.Superintendents</u>

Dr. LaTonya Goffney, Aldine ISD

Dr. Jenny McGown, Klein ISD

Dr. Martha Salazar-Zamora, Tomball ISD

# <u>TEA.Teacher.Vacancy.Task.Force.and.Texas.Accountability.Advisory.Group.</u> (TAAG)

Dr. LaTonya Goffney, Aldine ISD, Chair

Region.0.Superintendents.Study.Group.Executive.Committee.Officers.8680-8680

Dr. Randal O'Brien, Chair Dr. Jenny McGown, Vice Chair

Paula Patterson, Secretary

Dr. Elizabeth Fagen, Past Chair

# **Region 4 Strategic Alignment**